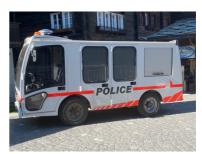

An artwork

A memory of Eduard Whymper

A marmot

A nice view of the Matterhorn

An old wooden house

A police car

Chocolate – a Swiss speciality. Find the store "Linth" and each of you can choose two Lindorballs. Enjoy them.