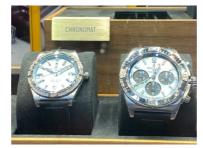

The church of Zermatt

The flag of the canton of Valais

A capricorn

A very expensive watch

An electro mobile with a beautiful design

A big watch

The flag of Zermatt

Some nice flowers