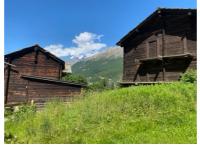

An artwork

A memory of Eduard Whymper

A marmot

A nice view of the Matterhorn

An old wooden house

A police car

Chocolate – a Swiss speciality. Find the store "Linth" and each of you can choose two Lindorballs. Enjoy them.