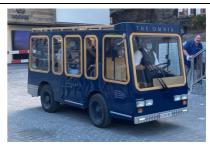

The church of Zermatt

The flag of the canton of Valais

A capricorn

A very expensive watch

An electro mobile with a beautiful design

A big watch

The flag of Zermatt

Some nice flowers